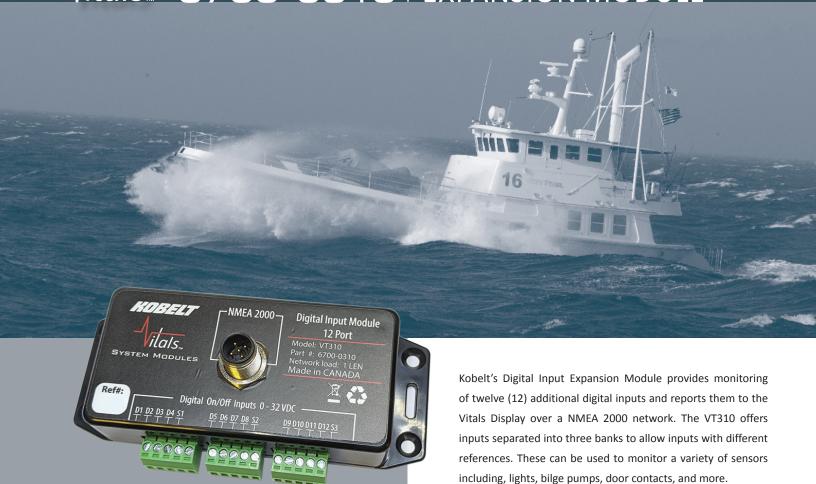

## **Key Benefits**

- Monitors and reports status of digital sensors
- 12 digital inputs (4 channels per bank)
- Designed for use with Vitals System
- Easy and intuitive installation and setup